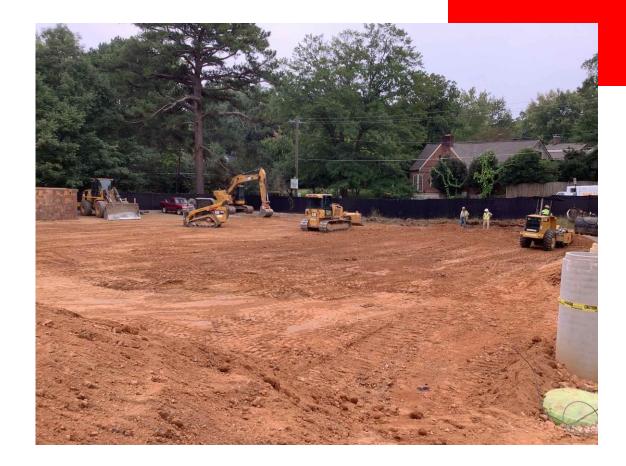

relocation continues
- Electrical rough-in continues throughout building
- Plumbing rough-in continues throughout building
- Ductwork installation continues at cafeteria, media center, and art/STEM Rooms.
- Sheetrock continues throughout building
- Sheetrock finishing continues throughout building
- Interior framing continues throughout building
- Selective demolition for cafeteria addition continues
- Footers for cafeteria addition
- Fire sprinkler installation continues
- Door frame installation continues
- Plaster repair continues at Area A and B
- Drinking fountain installation at Area B
- CMU and drywall infill

### BUDGET

### Construction Budget

\$17,600,000.00

### Budget Status

\$2,395,124.47

Completed By: Ben Fairchild



# Photo/Activity Updates

### Building pad grading





#### Building pad grading complete

# Photo/Activity Updates

#### Interior framing at Area D





Interior framing at media center

# Photo/Activity Updates

Selective demolition at cafeteria addition





CMU infill