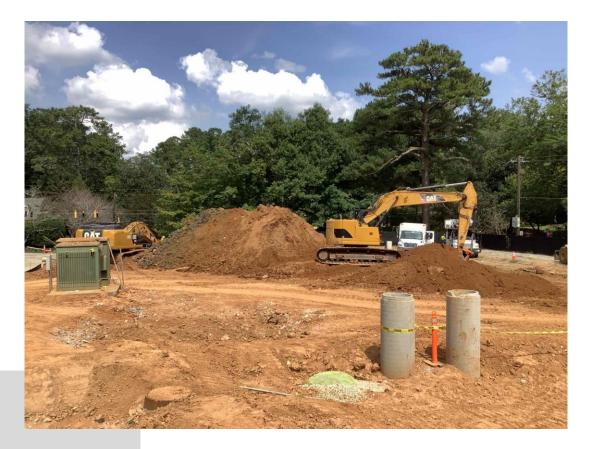

nt relocation continues
- Electrical rough-in continues throughout building
- Plumbing rough-in continues throughout building
- Ductwork installation continues at cafeteria, media center, and art/STEM Rooms.
- Sheetrock continues throughout building
- Sheetrock finishing continues throughout building
- Interior framing continues throughout building
- Selective demolition for cafeteria addition continues
- Footers for cafeteria addition
- Fire sprinkler installation continues
- Door frame installation continues
- Plaster repair continues at Area A and B
- Drinking fountain installation at Area B
- CMU and drywall infill

### BUDGET

### Construction Budget

\$17,600,000.00

### Budget Status

\$2,395,124.47

Completed By: Ben Fairchild



# Photo/Activity Updates

### Building pad grading





#### Building pad grading complete

# Photo/Activity Updates

#### Interior framing at Area D





Interior framing at media center

# Photo/Activity Updates

Selective demolition at cafeteria addition





CMU infill